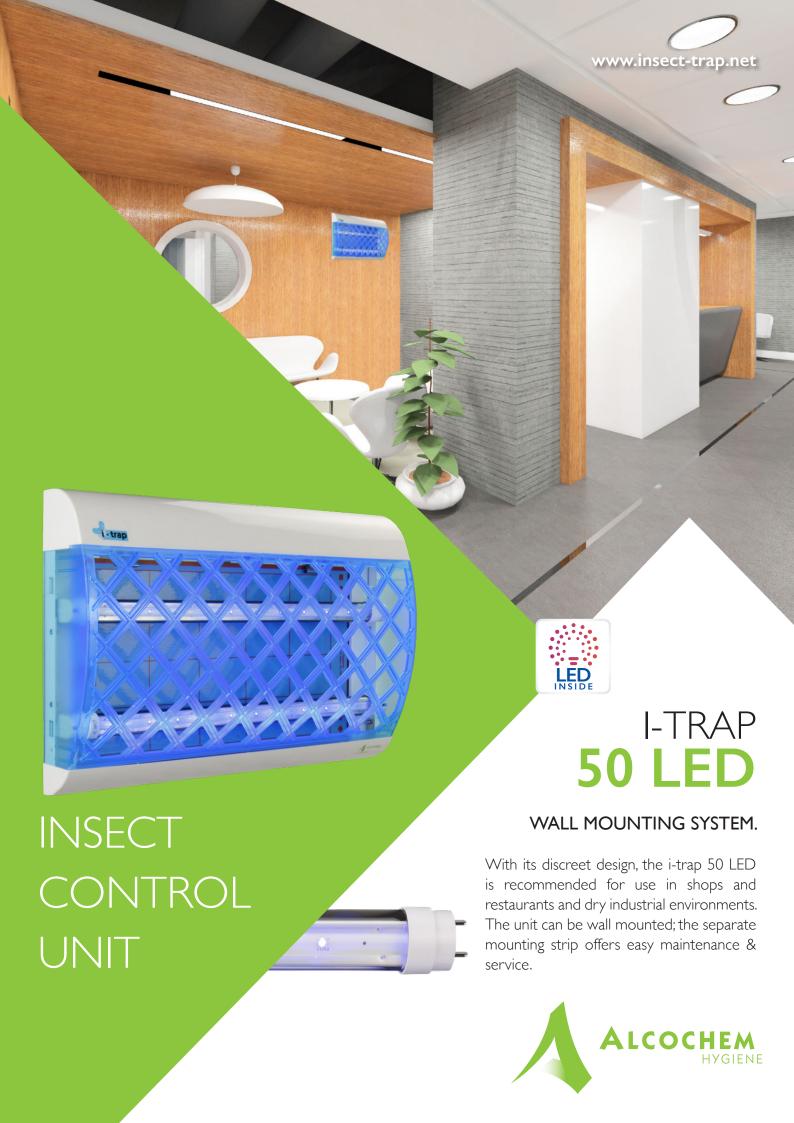

### i-trap 50 LED wall mounting system.

With its discreet design, the i-trap 50 LED is recommended for use in shops and restaurants and dry industrial environments. The unit can be wall mounted; the separate mounting strip offers easy maintenance & service. The i-trap 50 LED has a transparent front grid, with the housing made

of durable ABS plastic and white powder coated steel. Once the insects enter the unit, they are effectively controlled by means of a centrally placed glue board.

Easy to service, stylish and effective; the i-trap 50 LED offers it all.