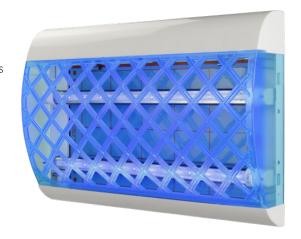

### i-trap 50 LED wall mounting system.

With its discreet design, the i-trap 50 LED is recommended for use in shops and restaurants and dry industrial environments. The unit can be wall mounted; the separate mounting strip offers easy maintenance & service. The i-trap 50 LED has a transparent front grid, with the housing made

of durable ABS plastic and white powder coated steel. Once the insects enter the unit, they are effectively controlled by means of a centrally placed glue board.

Easy to service, stylish and effective; the i-trap 50 LED offers it all.